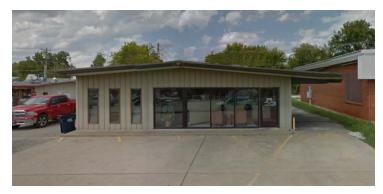

## FORMER SPIFFEE CLEANERS

1018 Arlington St, Ada, OK 74820

## RETAIL SPACE NOW AVAILABLE

Available SF: 4.000 SF

Lease Rate: \$8.00 SF/yr (NNN)

100' x 40' Lot Size:

**Building Size:** 4,000 SF

PROPERTY OVERVIEW

Freestanding building with drive thru and plenty of parking and additional parking in the rear.

The property is located on one of the main retail corridors in Ada.

Situated on Arlington Street near First United Bank, Walgreens and numerous restaurants.

Ideal for retail or service center use.

Minutes from East Central.

Great visibility and access.

**Cross Streets:** Arlington St & N Highland Ave

101917