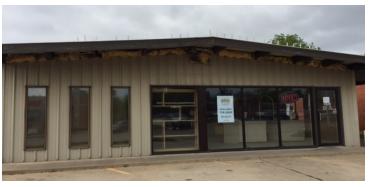

## FORMER SPIFFEE CLEANERS

1018 Arlington St, Ada, OK 74820

## RETAIL SPACE NOW AVAILABLE

Available SF: 4.000 SF

Lease Rate: \$8.00 SF/yr (NNN)

100' x 40' Lot Size:

**Building Size:** 4,000 SF

PROPERTY OVERVIEW

Freestanding building with drive thru and plenty of parking and additional parking in the rear.

The property is located on one of the main retail corridors in Ada.

Situated on Arlington Street near First United Bank, Walgreens and numerous restaurants.

Ideal for retail or service center use.

Minutes from East Central.

Great visibility and access.

**Cross Streets:** Arlington St & N Highland Ave

101917