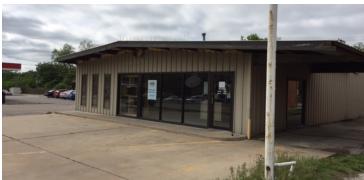

## FORMER SPIFFEE CLEANERS

1018 Arlington St, Ada, OK 74820

## RETAIL SPACE NOW AVAILABLE

Available SF: 4.000 SF

Lease Rate: \$8.00 SF/yr (NNN)

100' x 40' Lot Size:

**Building Size:** 4,000 SF

PROPERTY OVERVIEW

Freestanding building with drive thru and plenty of parking and additional parking in the rear.

The property is located on one of the main retail corridors in Ada.

Situated on Arlington Street near First United Bank, Walgreens and numerous restaurants.

Ideal for retail or service center use.

Minutes from East Central.

Great visibility and access.

**Cross Streets:** Arlington St & N Highland Ave

101917