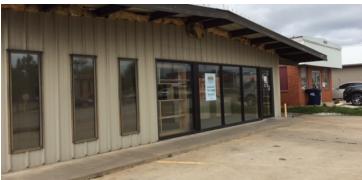

## FORMER SPIFFEE CLEANERS

1018 Arlington St, Ada, OK 74820

## RETAIL SPACE NOW AVAILABLE

Available SF: 4.000 SF

Lease Rate: \$8.00 SF/yr (NNN)

100' x 40' Lot Size:

**Building Size:** 4,000 SF

PROPERTY OVERVIEW

Freestanding building with drive thru and plenty of parking and additional parking in the rear.

The property is located on one of the main retail corridors in Ada.

Situated on Arlington Street near First United Bank, Walgreens and numerous restaurants.

Ideal for retail or service center use.

Minutes from East Central.

Great visibility and access.

**Cross Streets:** Arlington St & N Highland Ave

101917