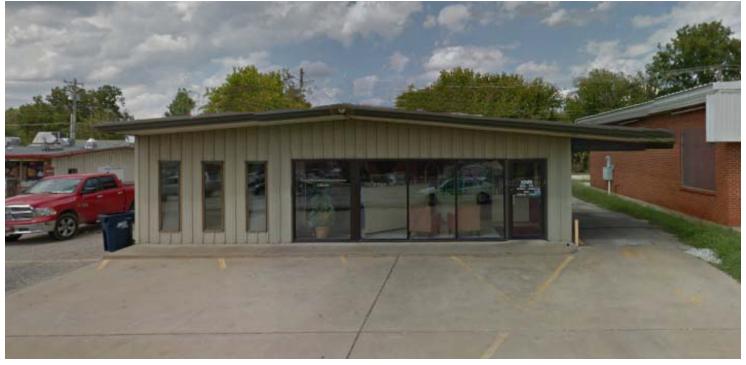

## FORMER SPIFFEE CLEANERS

1018 Arlington St, Ada, OK 74820

## RETAIL SPACE NOW AVAILABLE

Available SF: 4.000 SF

Lease Rate: \$8.00 SF/yr (NNN)

100' x 40' Lot Size:

**Building Size:** 4,000 SF

PROPERTY OVERVIEW

Freestanding building with drive thru and plenty of parking and additional parking in the rear.

The property is located on one of the main retail corridors in Ada.

Situated on Arlington Street near First United Bank, Walgreens and numerous restaurants.

Ideal for retail or service center use.

Minutes from East Central.

Great visibility and access.

**Cross Streets:** Arlington St & N Highland Ave

101917