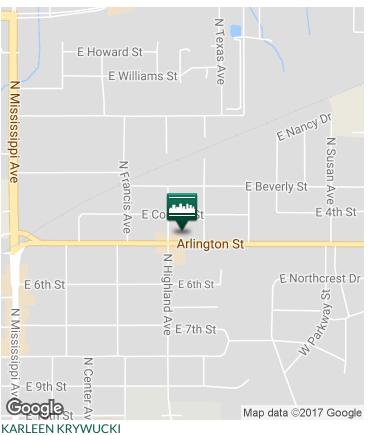

The property is located on one of the main retail corridors in Ada.

Situated on Arlington Street near First United Bank, Walgreens and numerous restaurants.

Ideal for retail or service center use.

Minutes from East Central.

Great visibility and access.

**Cross Streets:** Arlington St & N Highland Ave

101917